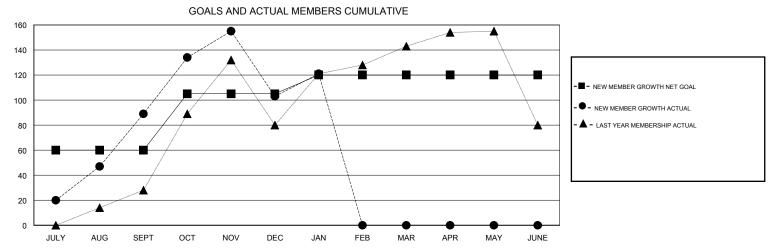

## SURANGRAT VARDHANABHUTI **LOCATION THAILAND GMT CA** Clubs Members RESULTS FOR 2016-2017 RESULTS FOR 2016-2017 NEW CLUB GOAL NEW CLUBS DROPPED CLUBS NEW MEMBER GROWTH NEW MEMBER DROPPED QUARTER QUARTER NET GOAL (not reinstated GROWTH ACTUAL (not MEMBERS ACTUAL or transfers) reinstated or transfers) (including transfers) 0 60 109 20 JULY/AUG/SEPT JULY/AUG/SEPT 3 4 1 45 99 85 OCT/NOV/DEC OCT/NOV/DEC 0 0 15 19 1 JAN/FEB/MAR JAN/FEB/MAR 0 0 0 0 APR/MAY/JUNE APR/MAY/JUNE 0 0