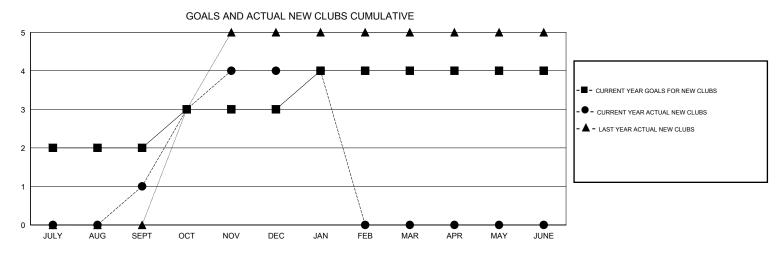

## SURANGRAT VARDHANABHUTI **LOCATION THAILAND GMT CA** Clubs Members RESULTS FOR 2016-2017 RESULTS FOR 2016-2017 NEW CLUB GOAL NEW CLUBS DROPPED CLUBS NEW MEMBER GROWTH NEW MEMBER DROPPED QUARTER QUARTER NET GOAL (not reinstated GROWTH ACTUAL (not MEMBERS ACTUAL or transfers) reinstated or transfers) (including transfers) 0 60 109 20 JULY/AUG/SEPT JULY/AUG/SEPT 3 4 1 45 99 85 OCT/NOV/DEC OCT/NOV/DEC 0 0 15 19 1 JAN/FEB/MAR JAN/FEB/MAR 0 0 0 0 APR/MAY/JUNE APR/MAY/JUNE 0 0